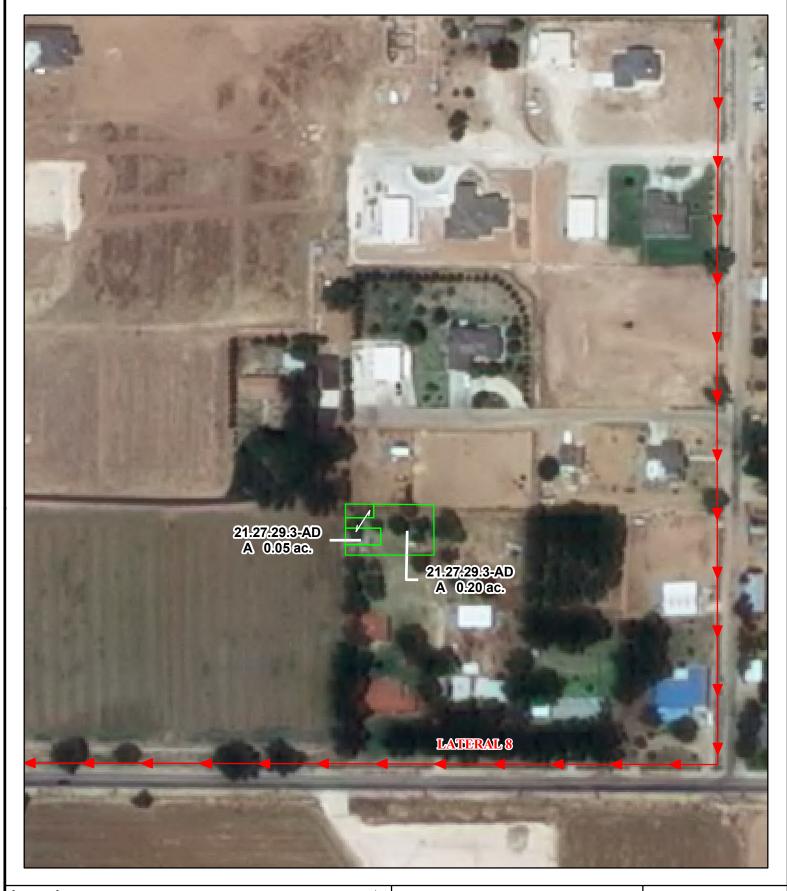

# f. Location and Amount of Irrigated Acreage:

Section 29, Township 21S, Range 27E, N.M.P.M.

Pt. SW<sup>1</sup>/<sub>4</sub> 0.25 acres

Total: 0.25 acres

As shown on the attached revised Hydrographic Survey Map for Subfile No. 21.27.29.3-AD, and the CID Section Hydrographic Survey Map Sheet No. 42 (1999-2011), included in Part F of this Appendix, representing the Court record as of the date of the filing of this Decree.